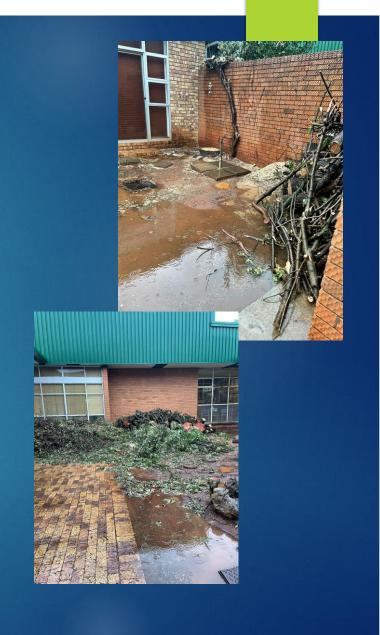

YS GROWING
INTO SOMETHING NEW AND BETTER

# LETS CELEBRATE OUR GROWTH



# EMBLEM AND BADGES UPGRADE

#### SCHOOL EMBLEM



PAST 1948



PRESENT 2022

#### CLASS CAPTAINS BADGES



#### HEROES BADGES





#### PRE\$ENT



#### **MERIT BADGES**

#### **PAST**



**FOR ALL** 

#### **PRESENT**





#### SPECIAL WALLS UPGRADE

#### MERIT BADGE WALL





#### **HEROES WALL**





#### MOTIVATIONAL WALLS











# FOREST TOWN SCHOOL HAS GOT TALENT WALL



## FOREST TOWN SCHOOL MURAL WALL



#### ROOM UPGRADES









#### COMPUTER CLASSROOM

#### PAST PRESENT









#### MUSIC CLASSROOM

#### PAST PRESENT







#### SOME SPECIAL CLASSROOM DECO





#### GROUNDS UPGRADE



#### PLAYGROUND EQUIPMENT

**PAST** 











### PLAYGROUND EQUIPMENT PRESENT

















#### GARDENS PAST







#### GARDENS PRESENT







#### SKILLS UPGRADE



#### SEWING CLASS





#### **BAKERY**



















#### SCHOOL SONG UPGRADE

AKION CLH Ц